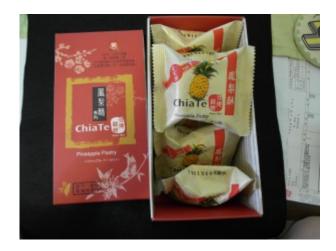

Jiade

Jiade regarded as a rising star, he did not emphasize its pineapple selection, but stressed that its pastry using New Zealand dairy products as raw materials. The pastry of Jiade is very crisp, unlike other brands of pineapple cakes so easy dregs. But the taste don't have very prominent feature, so I can hardly remember what it is the biggest advantage.

However, Jiade is the most popular brand for mainland tourists.