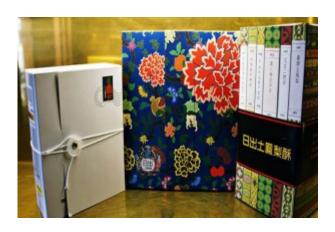

## **Dawn**

Personally, Dawn is my favorite pineapple cake. At first, I was attracted by Dawn's package. It's looks like a book. When I went to Taiwan to be an exchange student, most Taiwan students told me that their favorite pineapple cake is the Dawn. Moreover, pineapple cake of Dawn only can buy from Taichung, many people spend several hours rush to Taichung, just for a pineapple cake. In addition, Dawn's service staffs are very warm. When people visit the Dawn, they will give visitor a piece of pineapple cake to taste. Besides pineapple cakes, dawn have delicious Cheese Cake and ice cream, so that customers have a variety of selection.