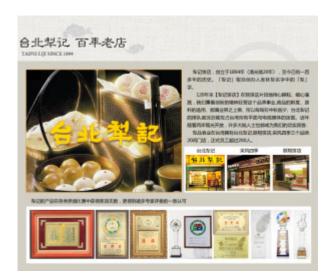

## <u>liji</u>

When you walk into liji, you will find that there are many people queuing. There are two flavors of pineapple cakes in Liji. One is the traditional pineapple cake, made of high quality pineapple. Another is the soil pineapple, which tasted more acid. Liji is best known for its crust. The crust exudes baked smell for a long time. Now, liji also opened the store in Shanghai, the people do not have to go to Taiwan to buy the pineapple cake purposely.